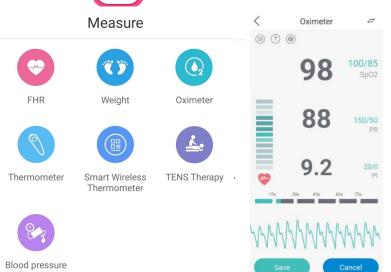

Under

JUMPER Health App

## **Multi-Device Connectivity**

## **Trend Graph**

- Fast and Accurate data acquisition 0 that reduces human error
- Easy Data Access Ο
- Track Vital Signs without hassle 0

**Specifications**