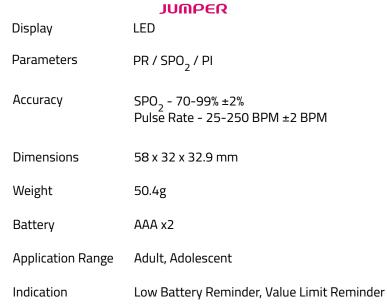

## JUMPER **Bluetooth Fingertip Pulse Oximeter JPD-500G (LED)**

- Compact, elegant design Ο
- Lightweight 0
- Easy to read with its 0.95" LED screen 0
- Built-in lithium battery and USB charging 0
- Includes Bluetooth 4.0 function 0
- Real time monitoring of vital signs with 0 mobile app
- Automatic turn off feature to save on 0 power consumption
- Uses Photoelectric Oxyhemoglobin 0 Inspection technology